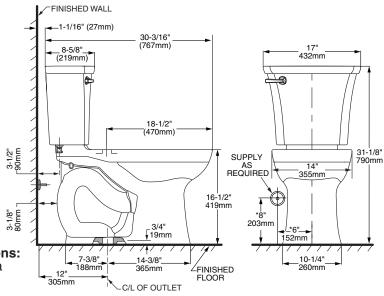

# **Nominal Dimensions:**

30-3/16" x 17" x 31-1/8" (767 x 432 x 790mm)

Fixture only, seat and supply sold separately

THIS TOILET IS DESIGNED TO ROUGH-IN AT A MINIMUM DIMENSION OF 305MM (12") FROM FINISHED WALL TO C/L OF OUTLET. SUPPLY NOT INCLUDED WITH FIXTURE AND MUST BE ORDERED SEPARATELY. \* DIMENSION SHOWN FOR LOCATION OF SUPPLY IS SUGGESTED.

IMPORTANT: Dimensions of fixtures are nominal and may vary within the range of tolerances established by ANSI Standard A112.19.2.
These measurements are subject to change or cancellation. No responsibility is assumed for use of superseded or voided pages.